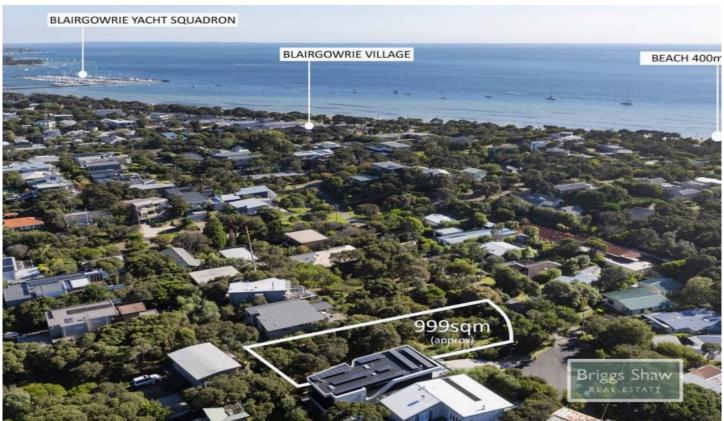

## 7 Jaanda Court Blairgowrie VIC

Elite and Exclusive

First time offered after three decades, this unparalleled, one of only a handful premium estates in the court, is across the road from the bay and blessed with potential panoramic water views. Yet, it is segregated from main road traffic, in total serenity, and within easy walking distance to the Blairgowrie village.

It is the last one vacant in this prized court. Enjoying width of over 15 meters, this parcel of land is easy to work with and offers a variety of design options, most likely featuring two or multi-storey modern mansion, super-sized view-platform balcony, infinite-edge swimming pool, tennis court on lower ground and a paved back yard dotted by ti-trees and native vegetations. After capable architect and builder's magic touches, one thing is certain: Once the

**Price**: \$1,800,000 to \$1,980,000

Land Size: 998 sqm

View: https://www.briggsshaw.com.au/sale/vic/mo

rnington-peninsula/blairgowrie/residential/la

nd/7985419

Justin Tang 03 5988 8391

Jack Reilly 03 5988 8391