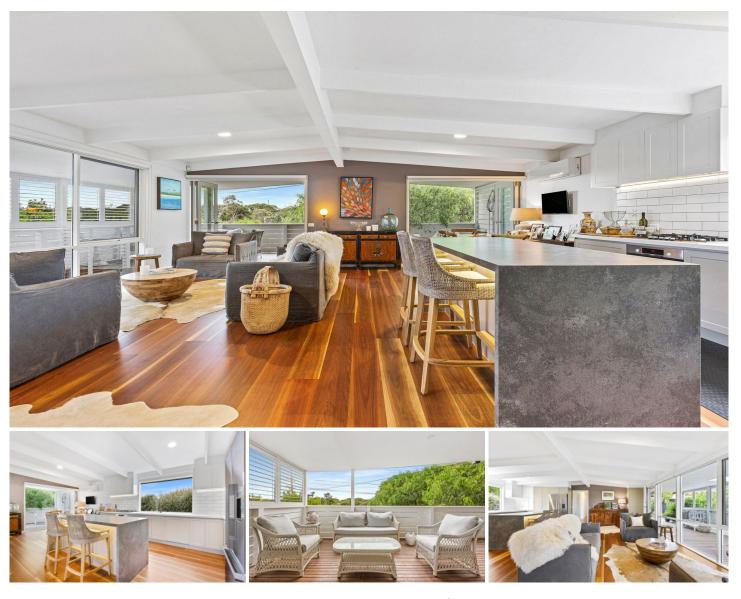

## 529 Melbourne Road Blairgowrie VIC

This favourite holiday house is now available for a lucky family to rent on long term basis.

It has been always fully booked for guests stays during the last few summers. A quick look at the photos and the location will provide the obvious answer as to why it is so popular.

With national park and ocean beach being at the end of the street, this elegant property is also within a short distance, on the corridor to Sorrento town centre. It sets on a large block with an array of well-appointed interior set-ups and fabulous outdoor entertaining areas.

Inside the house, it boasts a grand master bedroom together with three additional large bedrooms, two separate, spacious living areas, central heating,