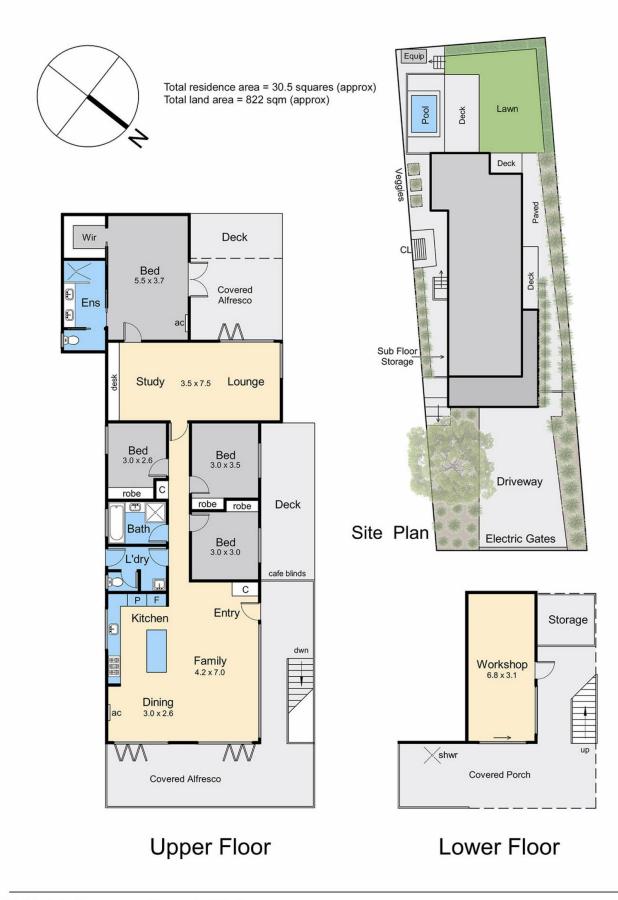

## 529 Melbourne Road, Blairgowrie

This floorplan is for illustration purposes only and no warranty is given to its accuracy. Purchasers are advised to carry out their own investigations. Produced by realtywriters (03) 5970 2222