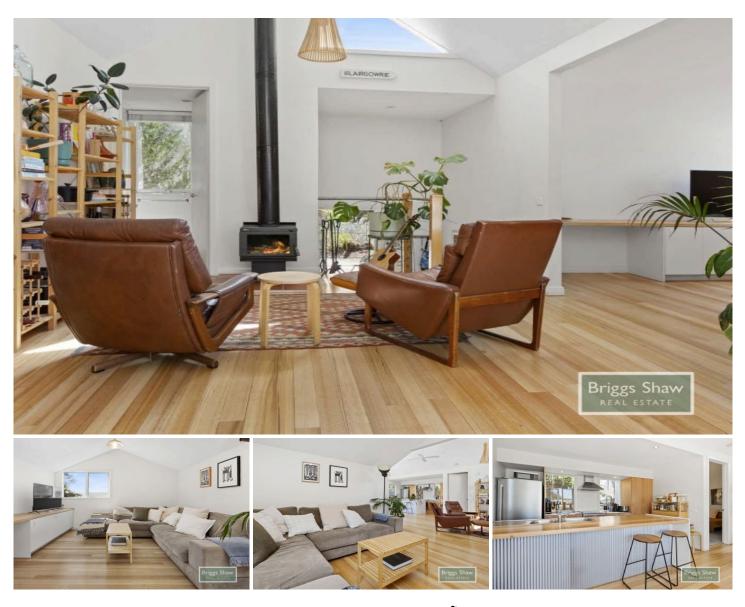

## 7 Summoner Street Blairgowrie VIC

Perfectly positioned on a generous land allotment of 824m2, 7 Summoner Street is a well designed timber beach home that creates a feeling of contentment for all who are fortunate enough to be a guest or reside at this beach home address.

The unassuming entry opens to a mid-stairway landing, cathedral ceilings grace the main living and dining area upstairs, a walk in robe, ensuite bathroom and direct deck access compliment the master bedroom.