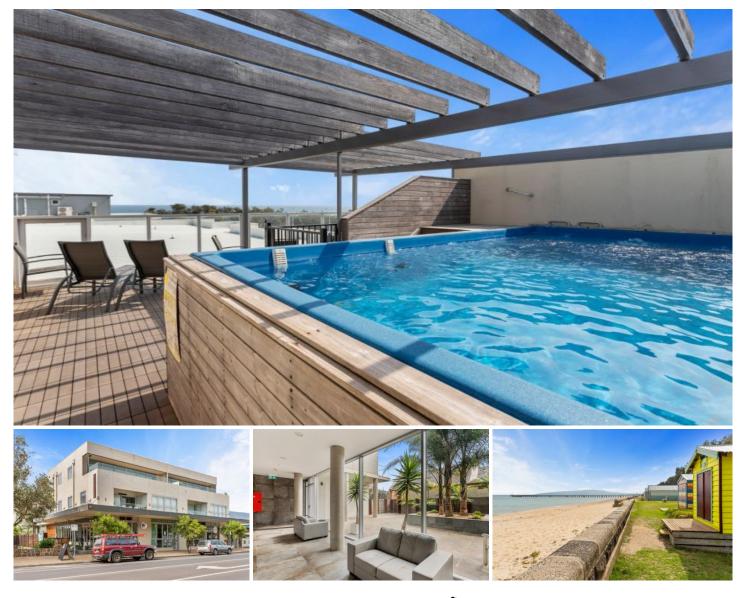

## **12 MONTH LEASE**

This address says it all! This apartment is opposite the beach and neighbours with the Dromana Hub Shopping Center and a huge array of restaurants, cafes and boutique shops. One of few in its kind at such prime location, this apartment enjoys a beautiful court yard, art deco corridor and use of a roof top pool with breathtaking views.

This unit has bay views from its balcony off from the main living area.

A long list of features with this apartment includes secured garage parking, security access, 2 bedrooms with BIRs, air-conditioning, heater and ceiling fan in each bedroom, additional toilet and large balcony. European kitchen appliances and lift access.