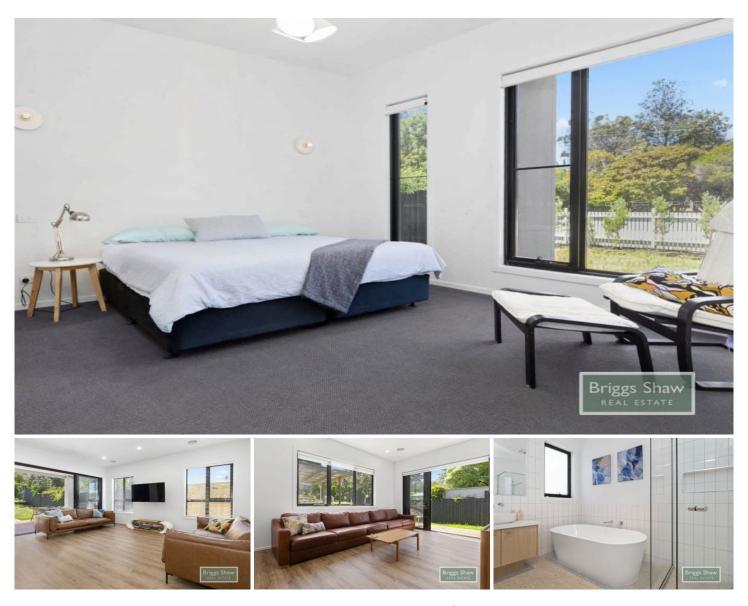

## Rye

This newly built five-bedroom house is completely appointed with all the desirable features for a favorite beach house. Every room is designed with generous dimensions, including the walk-in pantry.

Large sliding doors and high windows let ample light and fresh coastal breezes through. Central heating and cooling system ensure it is comfortable to stay here in all seasons. The bungalow provides its own large aircon unit.

Sparkling, fresh kitchen appliances and bathroom fittings welcome guests, beckoning a family good time here. Wi-fi coverage throughout the house, home office desk, elegant comfortable furniture and laundry with both washer and dryer - the holiday house has every checklist box ticked.