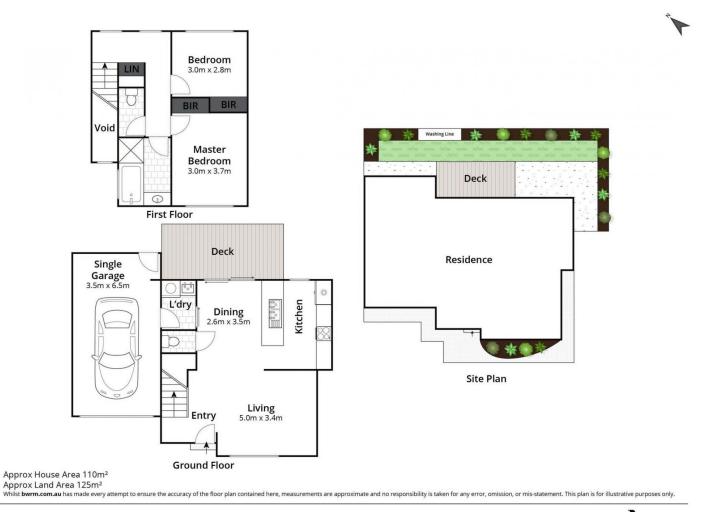

## 2 🍋 1 🖕

Price Building Size : 110 sqm Land Size View

- : \$ 720,000
- : 125 sqm
- : https://www.briggsshaw.com.au/sale/vic/ mornington-peninsula/safety-beach/resi dential/townhouse/7766194

Justin Tang 03 5988 8391