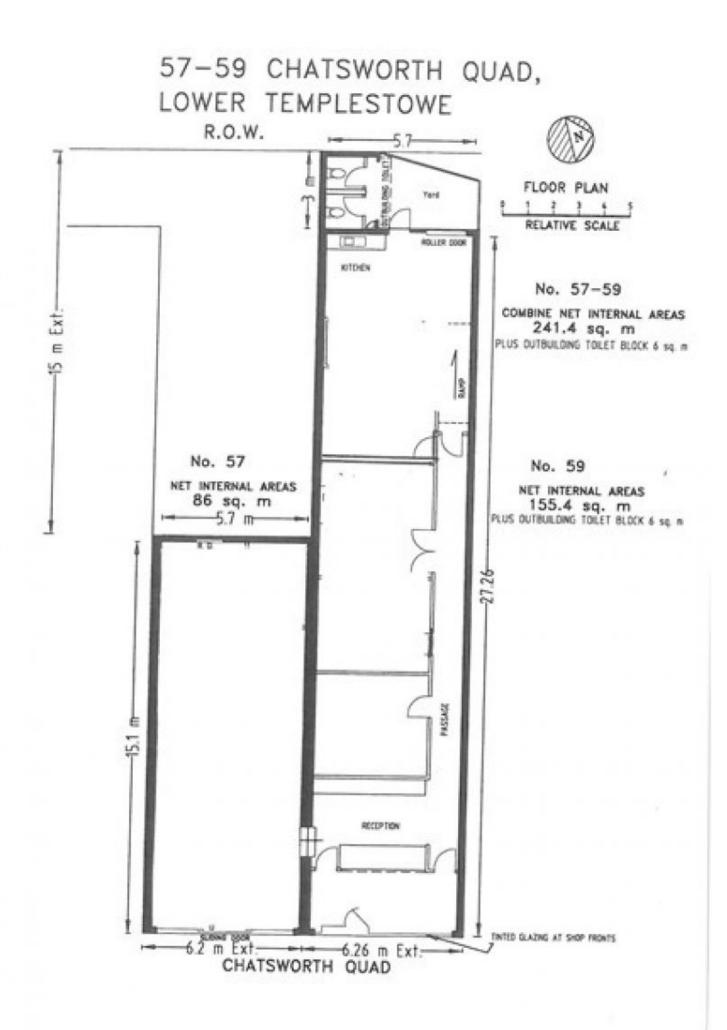

## 57 and 59 Chatsworth Quad Templestowe Lower VIC

The sale offers great opportunity to capture both ongoing investment incomes and realistic, substantial capital gains.

Currently there are two shops on site, boasting 12.4 meters frontage in total, being rented to a karate school on a long term, secure lease with return of \$49,754 excluding GST, plus tenant's share of 100% of outgoings.

Development plan and permit is in place for -

292sqm apartment units upstairs (4 X 2 Bedrooms) 168sqm retail shops (2 shops) downstairs 4 on site car spaces, side by side and behind the shops,

at elevated position with broad views around in a neighbourhood featuring quiet, leafy ambience, wide streets, easy access to beautiful parks and family-oriented

## Price Building Size : 266 sqm Land Size View

: Contact Agent

il/7675115

- : 370 sqm
- : https://www.briggsshaw.com.au/sale/vic/ east/templestowe-lower/commercial/reta

Justin Tang 03 5988 8391