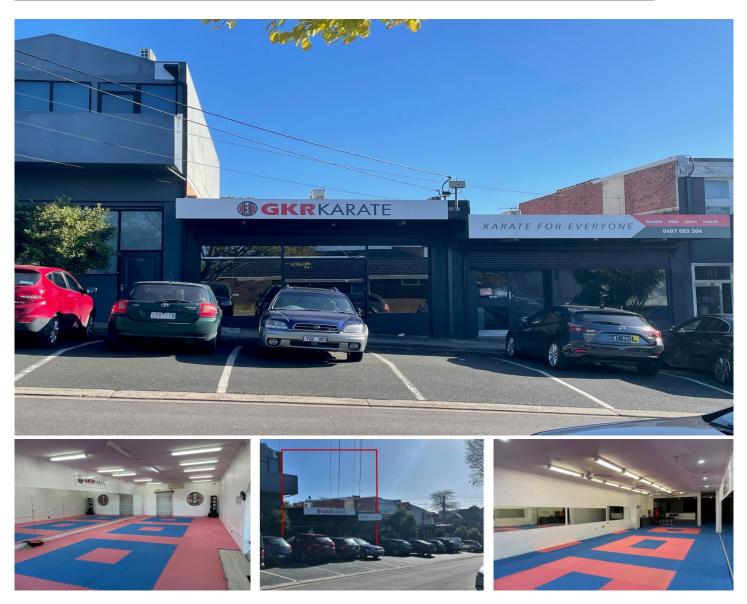

## 57 and 59 Chatsworth Quad Templestowe Lower VIC

The sale offers great opportunity to capture both ongoing investment incomes and realistic, substantial capital gains.

Currently there are two shops on site, boasting 12.4 meters frontage in total, being rented to a karate school on a long term, secure lease with return of \$49,754 excluding GST, plus tenant's share of 100% of outgoings.

Development plan and permit is in place for -

292sqm apartment units upstairs (4 X 2 Bedrooms) 168sqm retail shops (2 shops) downstairs 4 on site car spaces, side by side and behind the shops,

at elevated position with broad views around in a neighbourhood featuring quiet, leafy ambience, wide streets, easy access to beautiful parks and family-oriented