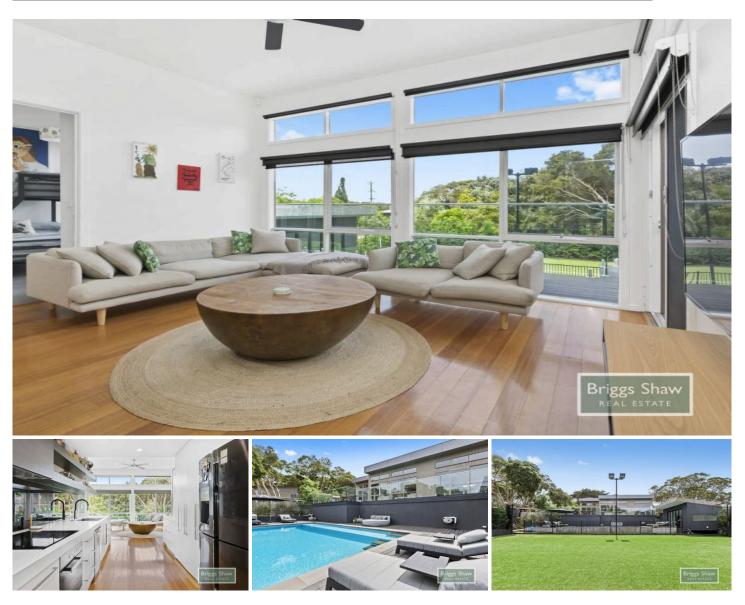

A stunning property set among beautiful gardens with plenty of outdoor entertaining area; Divine swimming pool next to basketball and sports green area; Comprising of two separate open plan living areas with modern central kitchen and sliding doors to out door areas.