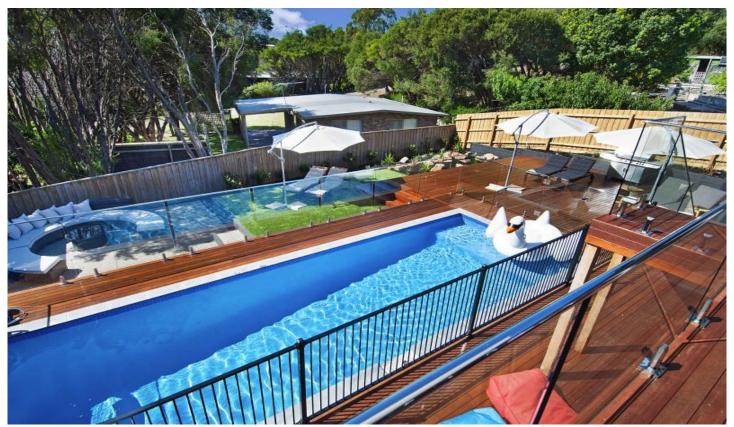

## Rye

\*\*\* For booking availability, please check out the online calendar on the following web page: https://airbnb.com/h/beachsideentertainer \*\*\*

A wonderful stay of which few can enjoy, when you stay at this contemporary resort-like residence situated midway between the ocean and the bay.

Complete with four bedrooms (two ensuited), 3 bathrooms, open plan gourmet kitchen (WIP), dining and living, separate zoned accommodation and living, tiered coastal landscaped gardens for sun lounging and ground pool, this is the ultimate Peninsula beach house taking laid back luxury to an exciting new level.

Offering a floor plan designed to enhance the connection with the main lounge and pool-deck area, encouraging the

4 🔼 3 🖳

**Price:** from \$1,200 pd

**View**: https://www.briggsshaw.com.au/lease/vic/mornington-peninsula/rye/holiday/house/7464097