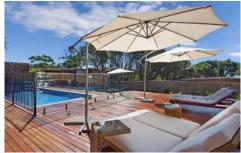

Complete with four bedrooms (two ensuited), 3 bathrooms, open plan gourmet kitchen (WIP), dining and living, separate zoned accommodation and living, tiered coastal landscaped gardens for sun lounging and ground pool, this is the ultimate Peninsula beach house taking laid back luxury to an exciting new level.

Offering a floor plan designed to enhance the connection with the main lounge and pool-deck area, encouraging the

4 🔼 3 🖳

**Price:** from \$1,200 pd

**View**: https://www.briggsshaw.com.au/lease/vic/mornington-peninsula/rye/holiday/house/7464097