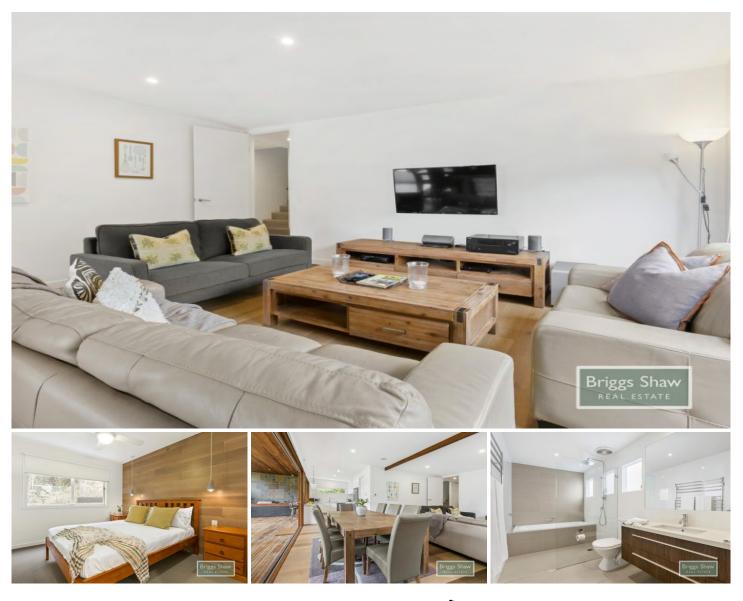

This resort greets guests as they enter through private gates to meander down the pathway past the cute coastal garden and solar-heated in-ground pool and spa to reach the large covered outdoor entertaining deck with built-in BBQ and open fire providing an additional living space.

A stack of wooden-edged bi-fold glass doors provides entry and also opens up to the open plan living, dining and gourmet kitchen with servery windows and breakfast bar. The ground level also contains a second living room, guest bedroom with ensuite, and a further two bedrooms and