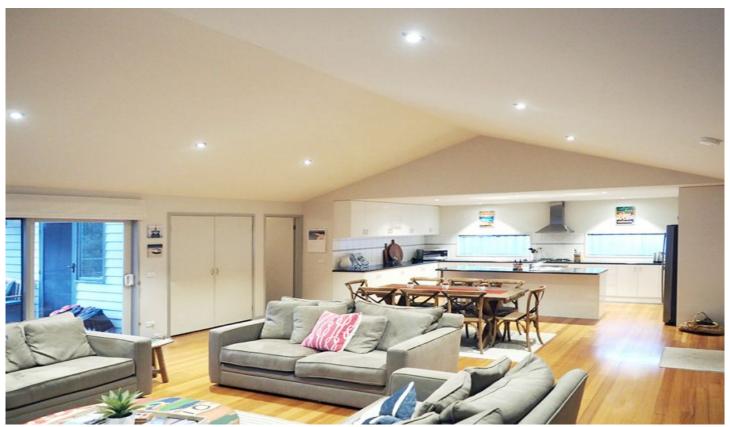

Located between the front and back beaches and only a short stroll to the Blairgowrie shops, cafes, restaurants and local amenities, this picturesque family home offer all the comforts for a great holiday getaway on the Mornington Peninsula.

Fabulous outdoor entertaining areas opening to beautiful leafy garden with large deck and an outdoor fire chimmenia.

Main living area with open plan kitchen and island bench perfect for family gatherings. Further features include