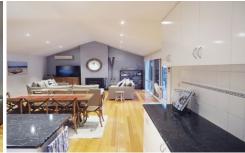

Fabulous outdoor entertaining areas opening to beautiful leafy garden with large deck and an outdoor fire chimmenia.

Main living area with open plan kitchen and island bench perfect for family gatherings. Further features include