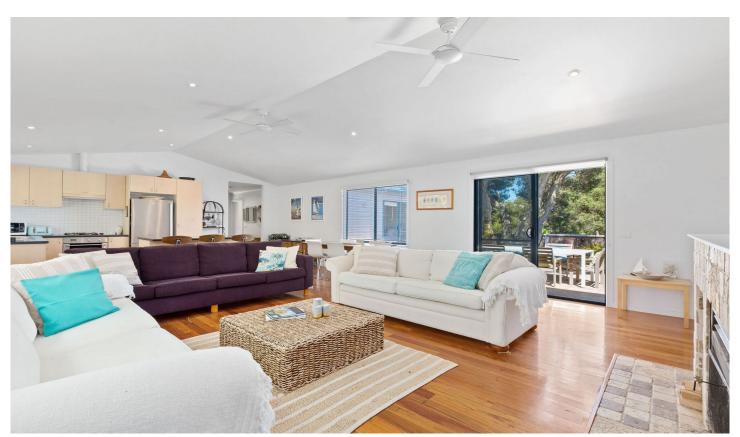

## Rye

[Discount for month-long stay available. Please enquire.]

This family friendly home is located a short walk from the famous 16th Beach on the ocean side of Rye and will surely leave lots of sweet memory and fun stories to your families (no matter large or small). With easy access to all that Mornington Peninsula has to offer, this home has ceiling fans throughout the large living area and four good-sized bedrooms.

The tranquil back yard is bigger than big, containing a deck with outdoor set and BBQ and additional chairs to sit in the garden, perfect for relax-and-chill even when you feel exhausted after a lengthy visit to the beach. Good quality beddings ensure that everyone sleeps like baby every night.