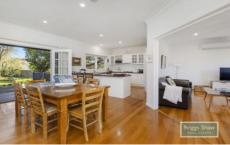

Behind high front fence and gate, sitting down at the veranda and setting eyes on the lush green garden will immediately sooth your mood. As the veranda extends to a front deck with outdoor dining set and BBQ, a set of French doors joins the deck with the dining area and kitchen inside.