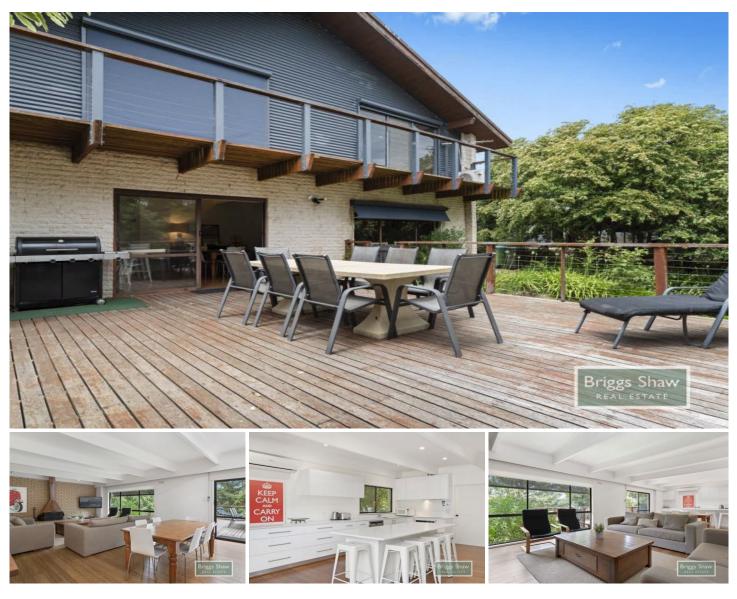

This beautiful two storey beach house on a large open lot of land surrounded by trees reminds one of German country house with its A frame roof and masonry exterior on the ground floor. This is why we call it cheekily the Green Castle of the Beach.

It does not matter whether its Australian or German. The house is ideal for a family holiday on the Mornington Peninsula. On a tranquil street in Rye, you are within walking distance to front beach and only a couple of minutes' drive to the shopping, dining and entertainment