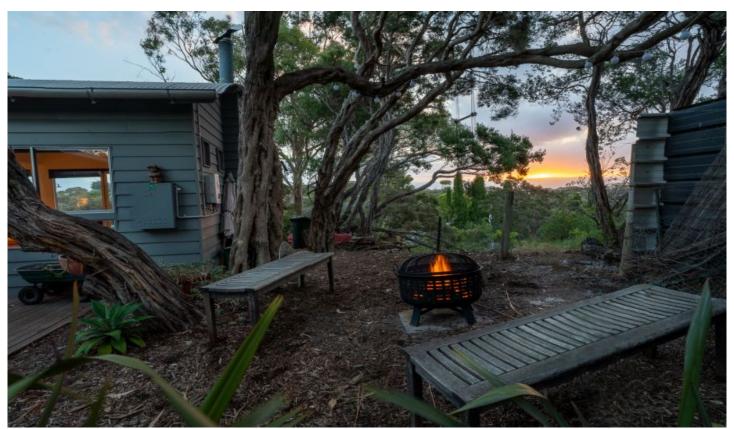

Only a short stroll to both front and back beaches a perfect holiday home with large deck to soak up the sun and entertain.

Comprising of open plan living with adjoining modern kitchen.

Features split system heating and cooling, polished boards.