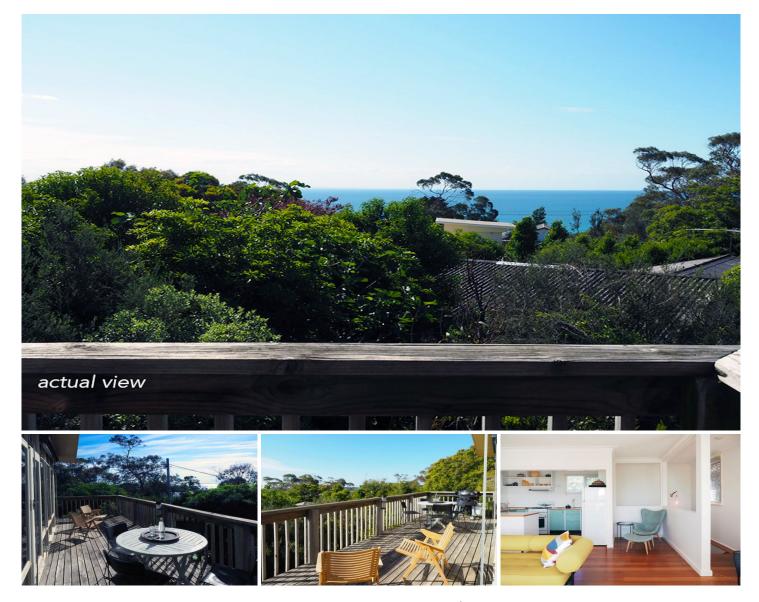

Charming and sitting up high to take in the sweeping views this lovely holiday home is full of character.

Offering open plan living with doors to balcony for great out door entertaining. Separate converted garage perfect for the kids to play and well appointed bathroom.

Features include beautiful garden setting and outdoor shower. Set in a quiet location yet close to the lovely McCrae beach and shops.