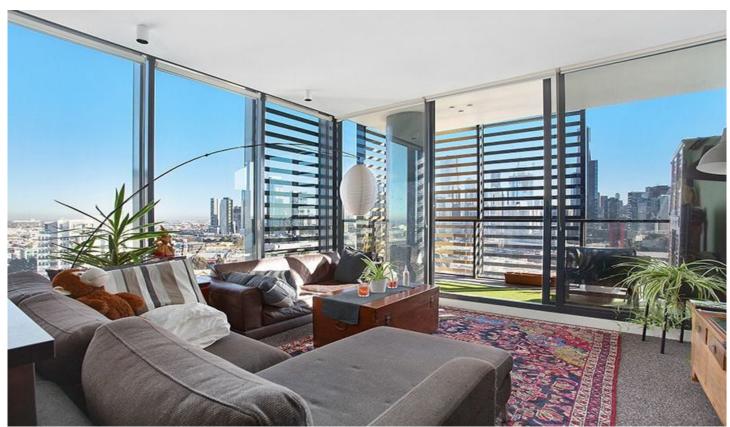

#### 1506/39 Coventry Street SOUTHBANK VIC

Located in the popular Guilfoyle apartment building in Southbank, this fantastic light filled two bedroom apartment is perfectly situated to all Melbourne has to offer.

#### Features include:

- Stunning city and bay views from bedrooms and living areas.
- Spacious kitchen with quality Bosh stainless steel gas appliances and integrated dishwasher
- Master bedroom with ensuite and balcony
- Built in robes to both bedrooms
- Main second bathroom
- European laundry
- Split system heating and cooling
- Intercom
- Secure garage parking