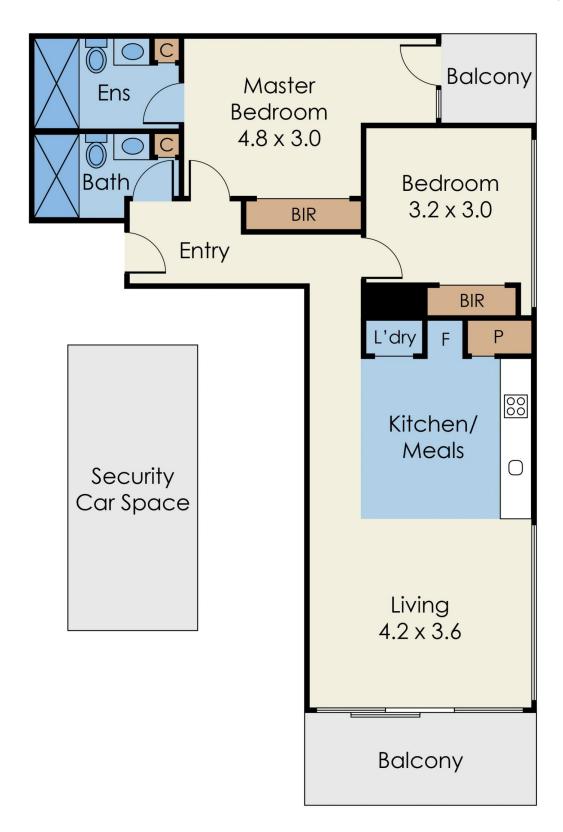

#### 1506/39 Coventry Street SOUTHBANK VIC

Located in the popular Guilfoyle apartment building in Southbank, this fantastic light filled two bedroom apartment is perfectly situated to all Melbourne has to offer.

#### Features include:

- Stunning city and bay views from bedrooms and living areas.
- Spacious kitchen with quality Bosh stainless steel gas appliances and integrated dishwasher
- Master bedroom with ensuite and balcony
- Built in robes to both bedrooms
- Main second bathroom
- European laundry
- Split system heating and cooling
- Intercom
- Secure garage parking