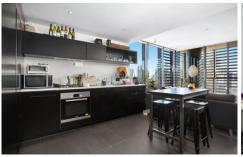

#### Features include:

- Stunning city and bay views from bedrooms and living areas.
- Spacious kitchen with quality Bosh stainless steel gas appliances and integrated dishwasher
- Master bedroom with ensuite and balcony
- Built in robes to both bedrooms
- Main second bathroom
- European laundry
- Split system heating and cooling
- Intercom
- Secure garage parking