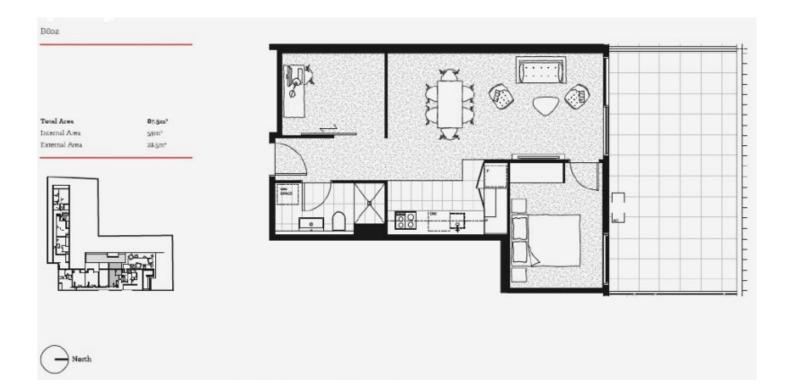

## **B602/12 Albert Road HAWTHORN EAST VIC**

Immediately next to Swinburne University and Auburn train station is where the subject property situated. The quality-built 2015 apartment building features impressive facade, elegant entrance lobby and indulgent rooftop entertainment area. Our apartment is on the top level of the building. Inside the apartment are two double bedrooms, spacious living and dinning with north facing sliding doors and windows, opening onto a massive balcony of almost 30 square meters. In addition there are view to the north of vast green park and traditional house area and sparkling modern kitchen and bathroom. What more can one ask for? No wonder the apartment is currently leased with ease generating good positive cash flows. This great apartment surely suits both owner occupiers and investors alike. No matter what you are looking for, if you are considering purchasing an apartment in the inner east region, please don't miss out on this great opportunity.