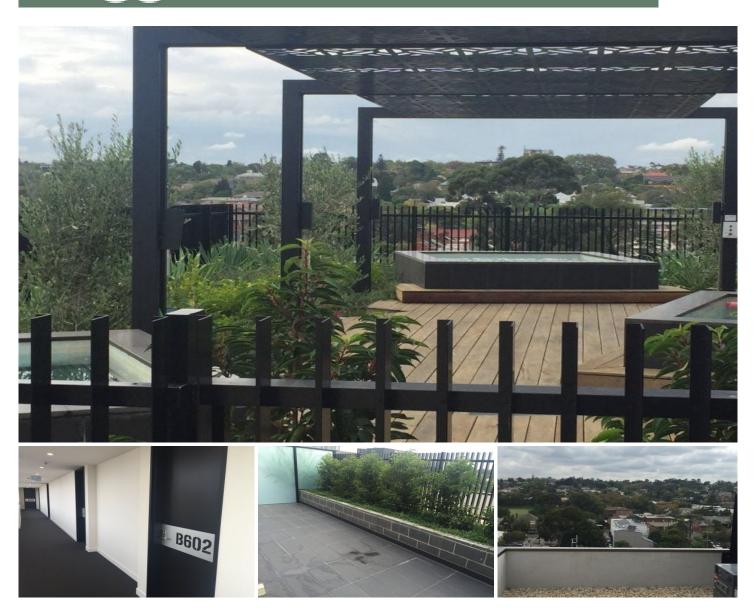

## **B602/12 Albert Road HAWTHORN EAST VIC**

Immediately next to Swinburne University and Auburn train station is where the subject property situated. The quality-built 2015 apartment building features impressive facade, elegant entrance lobby and indulgent rooftop entertainment area. Our apartment is on the top level of the building. Inside the apartment are two double bedrooms, spacious living and dinning with north facing sliding doors and windows, opening onto a massive balcony of almost 30 square meters. In addition there are view to the north of vast green park and traditional house area and sparkling modern kitchen and bathroom. What more can one ask for? No wonder the apartment is currently leased with ease generating good positive cash flows. This great apartment surely suits both owner occupiers and investors alike. No matter what you are looking for, if you are considering purchasing an apartment in the inner east region, please don't miss out on this great opportunity.