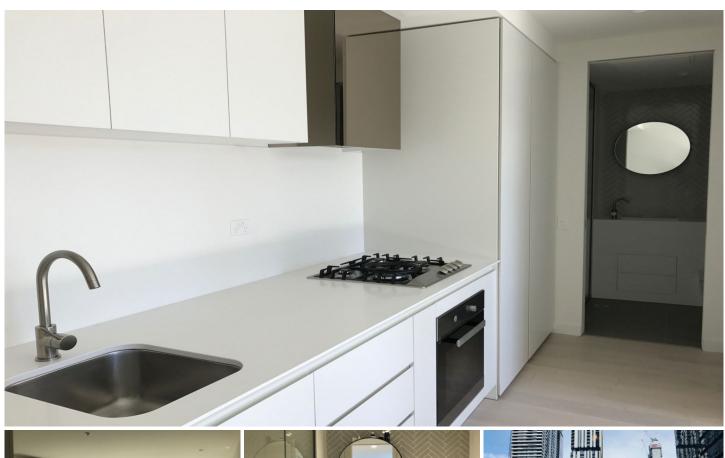

## 1013/135 A'Beckett Street MELBOURNE VIC

A rare opportunity to purchase this one-bedroom apartment in the premium EQ Building. The complex was completed only one year ago and is equipped with a multiple resident club lounge, fitness and entertainment facilities on several levels. The iconic Queen Vic Market, Flagstaff Gardens, Melbourne University, RMIT, city baths, world class shopping and a huge variety of eateries are all within a short walking distance. The lifestyle at EQ apartment is second to none. It is no wonder apartments in this building have been highly in demand among tenants and have always attracted a higher yield. The apartment is meticulously built with highlights such as stone kitchen, stainless steel appliances, designer detailed bathroom, split system climate control, timber floor, high ceilings, full height glazing and a European laundry.