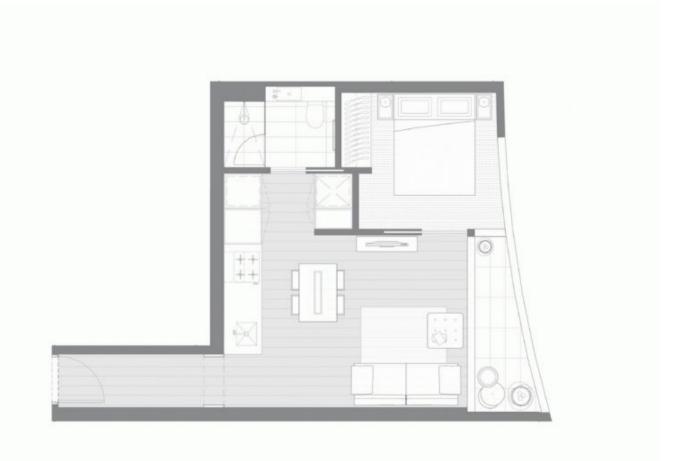

## 1013/135 A'Beckett Street MELBOURNE VIC

A rare opportunity to purchase this one-bedroom apartment in the premium EQ Building. The complex was completed only one year ago and is equipped with a multiple resident club lounge, fitness and entertainment facilities on several levels. The iconic Queen Vic Market, Flagstaff Gardens, Melbourne University, RMIT, city baths, world class shopping and a huge variety of eateries are all within a short walking distance. The lifestyle at EQ apartment is second to none. It is no wonder apartments in this building have been highly in demand among tenants and have always attracted a higher yield. The apartment is meticulously built with highlights such as stone kitchen, stainless steel appliances, designer detailed bathroom, split system climate control, timber floor, high ceilings, full height glazing and a European laundry.