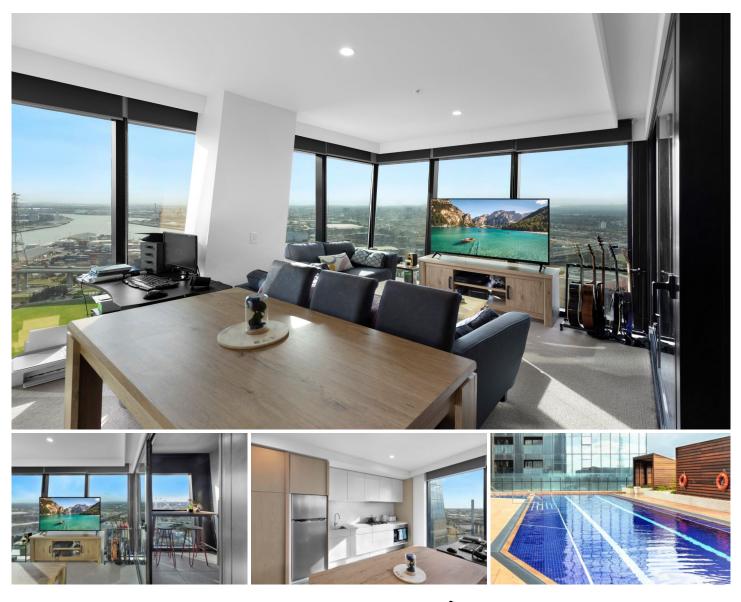

## 3306/8 Pearl River Road DOCKLANDS VIC

Capturing some of the most mesmerizing views in Melbourne - Yarra River, Melbourne Star Observation Wheel, Bolte Bridge, sparkling after-dark city lights - this apartment represents elegant and elite life style of Melbourne city living.

In addition to an array of top quality appliances and materials used in the apartment, full height glazing wrapping around the living room bring lots of light and widescreen view of the astounding beauty of urban landscape.

Residents are further pampered by the luxurious hotel amenities in the tower, including swimming pool, rooftop deck, function room, cinema, billiards room, gym and much more.