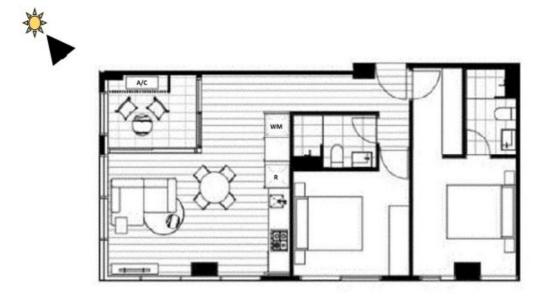

## MARINA TOWER MELBOURNE

3306 / 8 PEARL RIVER ROAD, DOCKLANDS TOTAL AREA 78 SQM APPROX. BALCONY 5.5 SQM APPROX.