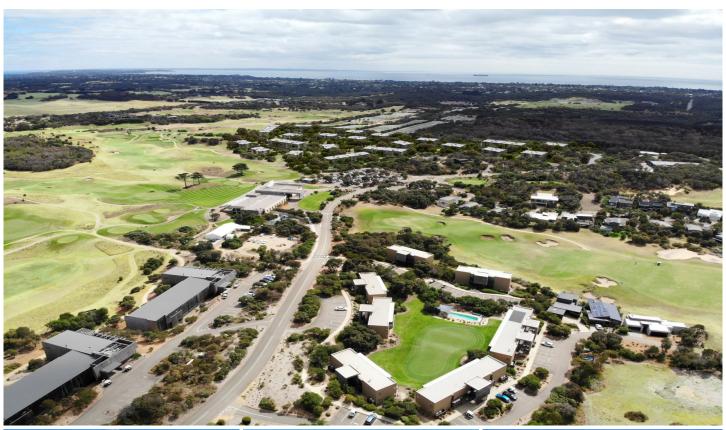

## 2 Turnberry Grove FINGAL VIC

It is the last block available in this gated community within the renowned Moonah Links golf resort.

The temptation to be able to walk to your favorite golf course or practice putting skills right outside of your door is irresistible. Serviced by 4 star hotel amenities and within minutes' drive to both front and back beaches, and with Peninsula Hot Springs and St Andrews Brewery just around the corner, this dream residence site offers leisure lifestyle at its best!

Concept plan is in place to build a lavish 3-level mansion on this generous 846sqm block, taking full advantage of the ascending site contour and panoramic view angle absorbing one end of the golf course to the other.