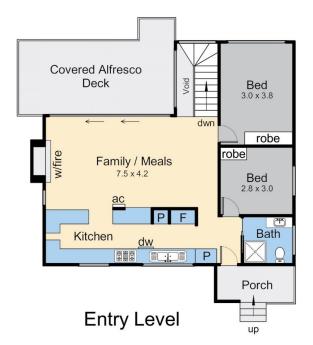

## 1 Vision Avenue Sorrento VIC

This beloved bayside house is a rare opportunity to be one street away from the golden sand and blue water of Sullivan Bay.

On the corner of Westmore Avenue and Vision Avenue, it beckons new owners with grand vision. There are gated entries leading to carports from both streets. Behind full-height fence, a brick and rendered two storey house awaits. Large windows wrapping around two sides of the ground floor living area and first floor family and meals area let in plenty of natural light as well as soothing garden views. The family area further connects with a large balcony incorporating outdoors dining and sitting suite and stainless BBQ, bringing closer beautiful nature to the residence.

al/house/7417402

Justin Tang 03 5988 8391

Lower Floor

Total residence area = 19 squares (approx) Total land area = 776 sqm (approx)

Site Plan