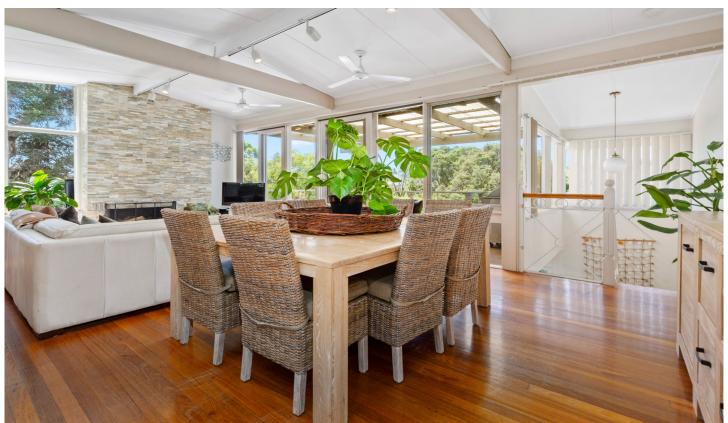

## 1 Vision Avenue Sorrento VIC

This beloved bayside house is a rare opportunity to be one street away from the golden sand and blue water of Sullivan Bay.

On the corner of Westmore Avenue and Vision Avenue, it beckons new owners with grand vision. There are gated entries leading to carports from both streets. Behind full-height fence, a brick and rendered two storey house awaits. Large windows wrapping around two sides of the ground floor living area and first floor family and meals area let in plenty of natural light as well as soothing garden views. The family area further connects with a large balcony incorporating outdoors dining and sitting suite and stainless BBQ, bringing closer beautiful nature to the residence.

Stone-tiled feature wall and solid timber bench, kitchen

3 🚑 2 🚝 4 😭

**Building Size**: 18 sqm **Land Size**: 776 sqm

View : https://v

: https://www.briggsshaw.com.au/sale/vic/mornington-peninsula/sorrento/residenti