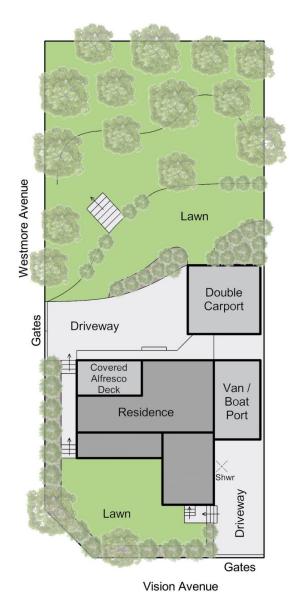

## 1 Vision Avenue Sorrento VIC

This beloved bayside house is a rare opportunity to be one street away from the golden sand and blue water of Sullivan Bay.

On the corner of Westmore Avenue and Vision Avenue, it beckons new owners with grand vision. There are gated entries leading to carports from both streets. Behind full-height fence, a brick and rendered two storey house awaits. Large windows wrapping around two sides of the ground floor living area and first floor family and meals area let in plenty of natural light as well as soothing garden views. The family area further connects with a large balcony incorporating outdoors dining and sitting suite and stainless BBQ, bringing closer beautiful nature to the residence.

al/house/7417402

Justin Tang 03 5988 8391

Lower Floor

Total residence area = 19 squares (approx) Total land area = 776 sqm (approx)

Site Plan