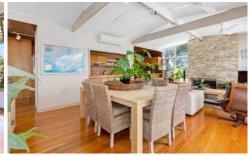

Stone-tiled feature wall and solid timber bench, kitchen

3 🚑 2 🚝 4 😭

**Building Size**: 18 sqm **Land Size**: 776 sqm

View : https://v

: https://www.briggsshaw.com.au/sale/vic/mornington-peninsula/sorrento/residenti