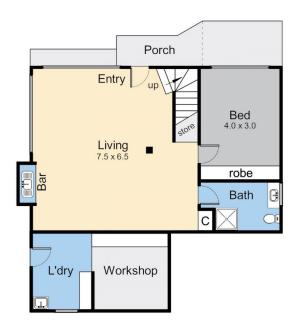

al/house/7417402

Justin Tang 03 5988 8391

Lower Floor

Total residence area = 19 squares (approx) Total land area = 776 sqm (approx)

Site Plan