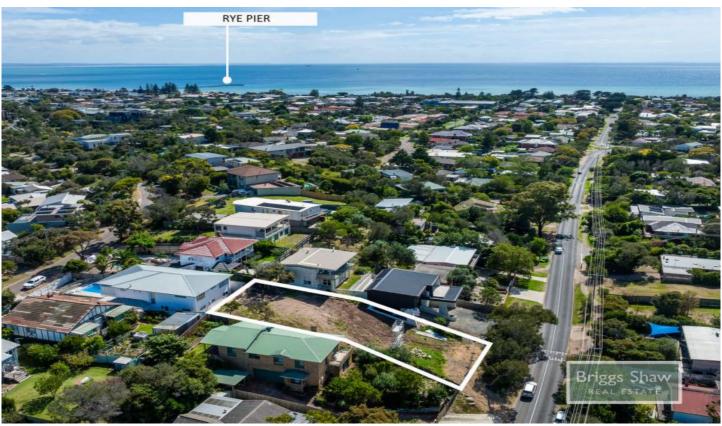

## 74 Weeroona Street RYE VIC

If you are looking for a great site for your own brand new beach resort, you will find nothing better than this.

Two streets away from the central shopping, dining and entertainment precinct of Rye, across the road from Rye Yacht Club and foreshore reserve, a graceful luxurious 3-storey residence has been designed. Town planning approval is in place. Vegetation removal has been completed. There is good chance to start the construction soon and move in by next summer!

## 4 📭 3 🖳

**Price** : \$ 590,000 **Land Size** : 711 sqm

View : https://www.briggsshaw.com.au/sale/vic/mo

rnington-peninsula/rye/residential/house/74

17399

Justin Tang 03 5988 8391

Jack Reilly 03 5988 8391