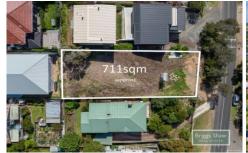

## 4 📭 3 🖳

**Price** : \$ 590,000 **Land Size** : 711 sqm

View : https://www.briggsshaw.com.au/sale/vic/mo

rnington-peninsula/rye/residential/house/74

17399

Justin Tang 03 5988 8391

Jack Reilly 03 5988 8391