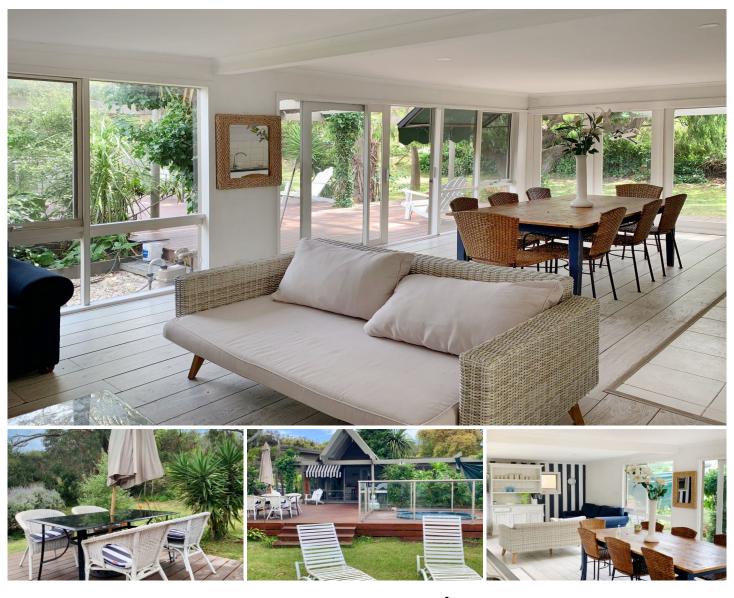

## **76 Revell Street BLAIRGOWRIE VIC**

Situated on one of the best streets, this 2-bedroom cottage is incredibly charismatic.

The doors are recycled from the original Portsea Hotel. As you enter, you will be immediately attracted to the light-filled dining and living room, with the picture-perfect timber deck, outdoor sitting and dining and fenced spa area jumping into your eyes against the backdrop of lush green vegetations and generous, flat garden cuddling the house.

The living room is air-conditioned featuring an extra gas heater, floating timber flooring and full-height glazed doors and windows on three sides of the room. Down the aisle are the two bedrooms, both of which have windows toward the quiet back courtyard. The larger bedroom also has a pair of French-door style windows towards the front.