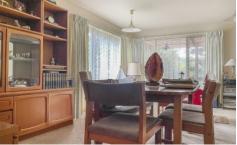

Inside the solid brick house, there are three bedrooms on one side with the master bedroom larger than average. On the other side there is the front lounge followed by the kitchen and dining area adjoined by a second, casual living area. Timber flooring, carpet in bedrooms, skylight in bathroom, large-format glazing around the building, centrally controlled electric wall heating panels, ceiling fan