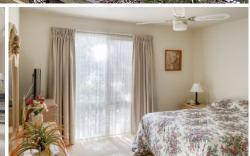

Inside the solid brick house, there are three bedrooms on one side with the master bedroom larger than average. On the other side there is the front lounge followed by the kitchen and dining area adjoined by a second, casual living area. Timber flooring, carpet in bedrooms, skylight in bathroom, large-format glazing around the building, centrally controlled electric wall heating panels, ceiling fan