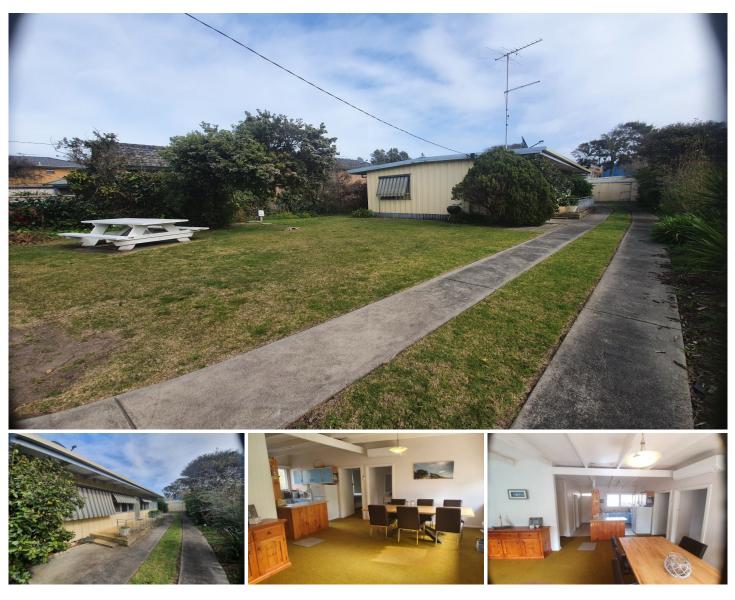

## **124 Canterbury Jetty Road BLAIRGOWRIE VIC**

This is a fantastic opportunity to get into the Blairgowrie property market.

When you walk into this home you will be taken back in time.

Offering retro kitchen with electric cooking, large open plan living and dining,

spacious bathroom and separate laundry and toilet, 3 good sized bedrooms with robes. Outside there is a good size front and rear yard, outdoor setting with fire pit, 663 sqm of land, and a single garage. Approximately 1.6km to the front beach, 800m to the back beach and 3km to Blairgowrie Shopping Strip. This property is a great opportunity to invest, nest or build your dream home. Call me today to secure this magnificent property.