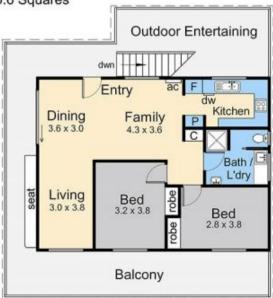

The house is set up with two separate living zones, one on the ground floor connecting with a spacious bedroom and its own bathroom serviced by a large A/C unit for temperature control. Up a short flight of stairs, the main living and dining room together with a modern kitchen, 2 additional bedrooms and bathroom is wrapped around by

Internal Living Area Approx. 15.6 Squares

Upper Floor

Land Area Approx. 965 Sqm.

Lower Floor