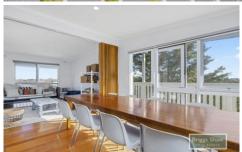

The house is set up with two separate living zones, one on the ground floor connecting with a spacious bedroom and its own bathroom serviced by a large A/C unit for temperature control. Up a short flight of stairs, the main living and dining room together with a modern kitchen, 2 additional bedrooms and bathroom is wrapped around by