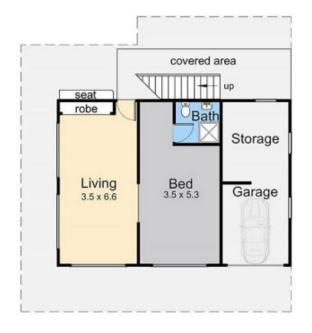

The house is set up with two separate living zones, one on the ground floor connecting with a spacious bedroom and its own bathroom serviced by a large A/C unit for temperature control. Up a short flight of stairs, the main living and dining room together with a modern kitchen, 2 additional bedrooms and bathroom is wrapped around by

Internal Living Area Approx. 15.6 Squares

Upper Floor

Land Area Approx. 965 Sqm.

Lower Floor