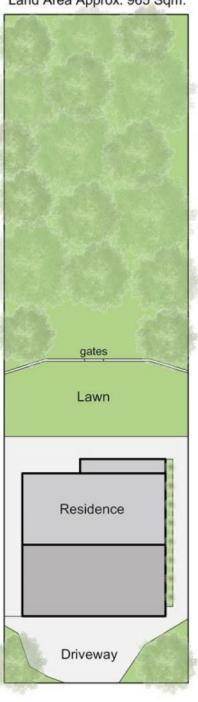

3 📭 2 🚍 2 🚍

**Building Size**: 16 sqm **Land Size**: 965 sqn

Land Size : 965 sqm View : https://ww

: https://www.briggsshaw.com.au/sale/vic/ mornington-peninsula/blairgowrie/reside

ntial/house/7417393

Justin Tang 03 5988 8391

Internal Living Area Approx. 15.6 Squares

Upper Floor

Land Area Approx. 965 Sqm.

Lower Floor