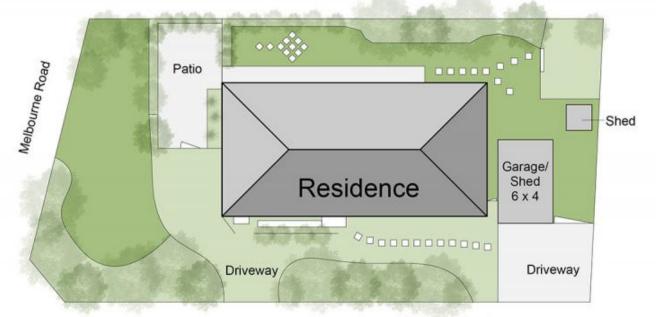

#### 3 🛺 1 🔓 1 🗬

**Building Size**: 1 sqm **Land Size**: 760 sqm

View : https://www.briggsshaw.com.au/sale/vic/

mornington-peninsula/blairgowrie/reside

ntial/house/7417392

Site Plan

Royadie Road

Land Size 760 sqm