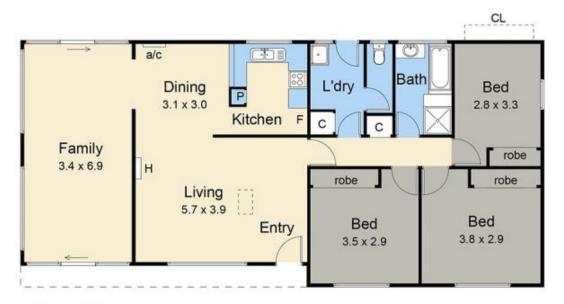

cefully await in the surrounding garden.

This original beach dwelling provides spacious dining and living extending to a separate front family room, three full-size bedrooms, bathroom, and separate toilet. The living room is equipped with a heater and air-conditioner to provide comfort in all seasons. Back yard is fully fenced, dotted by a few pieces of chairs and tables on a large easy-to-maintain lawn, perfect for country style, worry-free living.

With a lot size of 761sqm large, there is plenty opportunity to extend or rebuild, turning your dream into reality. One

#### 3 🛺 1 🔓 1 🗬

**Building Size**: 1 sqm **Land Size**: 760 sqm

View : https://www.briggsshaw.com.au/sale/vic/

mornington-peninsula/blairgowrie/reside

ntial/house/7417392



Site Plan

Royadie Road

Land Size 760 sqm



### Floor Plan

Floor Area Approx. 120.07 sqm = **12.6 Squares** 



## 327 Melbourne Road, Blairgowrie