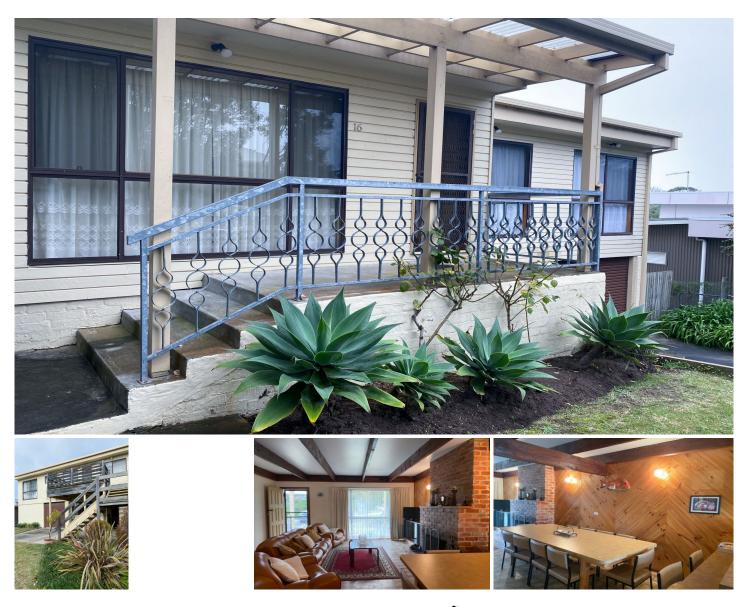

## 16 Melibee Street BLAIRGOWRIE VIC

A solid home over two level, No.16 is the perfect location for a new beachside resident family to be. Come and have a look, you will surely be impressed by the soothing yet heart-throbbing views from the upper floor balcony and the pleasant sight of large, clear garden.

Whether you fancy a luxurious upgrade of the dwelling, or an exquisitely landscaped garden together with indulgent outdoor entertainment, or both, this is your perfect canvass drenched in sunshine, patiently waiting for your touches.

Inside the existing typical beach cottage, you will find four bedrooms, three of which with queen / king sized beds and the other single bed, living and dining room with gas heater and open fireplace, a full-sized bathroom and downstairs lounge area and laundry. Just cosy and sufficiently appointed as a beloved beach getaway place.