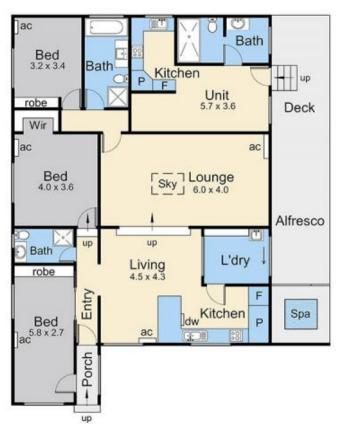

## 2A Inglewood Crescent ROSEBUD VIC

From the moment you step inside you are instantly greeted by a spacious entry and then into the heart of the home.

The modern kitchen with gas cooktop, electric oven and dishwasher and large dining area to entertain family and friends

Step up into the loungeroom and warm up in front of the electric log fire or cool down with 2 split systems air-conditioners.

There are 3 large bedrooms with robes and split systems and 2 bathrooms.

Continuing outside, there is a large decking with a spa to celebrate those special occasions.

The fully self-contained unit is attached to the rear of the home and offers accommodation for teenagers or rental income. Off street parking for 4 cars, 3 garden sheds for storage, water tank and all secured by high fencing and a large double gate.

Site Plan

Floor Plan