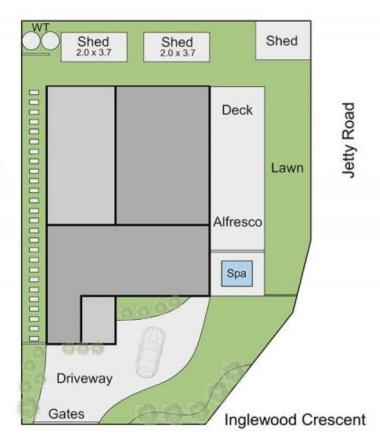

The fully self-contained unit is attached to the rear of the home and offers accommodation for teenagers or rental income. Off street parking for 4 cars, 3 garden sheds for storage, water tank and all secured by high fencing and a large double gate.

4 🕮 3 🖺 4 🕰

Land Size: 551 sqm

View : https://www.briggsshaw.com.au/sale/vic/mo

rnington-peninsula/rosebud/residential/hous

e/7417388

Area of Residence: 14.5 Squares

Area of Unit : 3.5 Squares Total Area : 18 Squares

Site Plan

Floor Plan