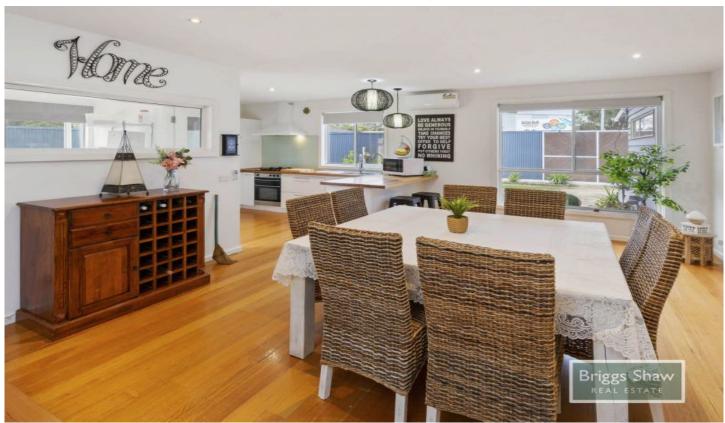

## 2A Inglewood Crescent ROSEBUD VIC

From the moment you step inside you are instantly greeted by a spacious entry and then into the heart of the home.

The modern kitchen with gas cooktop, electric oven and dishwasher and large dining area to entertain family and friends