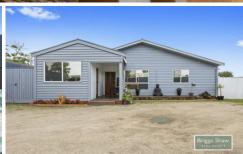

## 2A Inglewood Crescent ROSEBUD VIC

From the moment you step inside you are instantly greeted by a spacious entry and then into the heart of the home.

The modern kitchen with gas cooktop, electric oven and dishwasher and large dining area to entertain family and friends

The fully self-contained unit is attached to the rear of the home and offers accommodation for teenagers or rental income. Off street parking for 4 cars, 3 garden sheds for storage, water tank and all secured by high fencing and a large double gate.