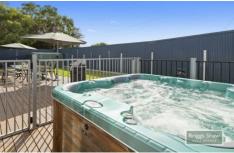

Step up into the loungeroom and warm up in front of the electric log fire or cool down with 2 split systems air-conditioners.

There are 3 large bedrooms with robes and split systems and 2 bathrooms.

Continuing outside, there is a large decking with a spa to celebrate those special occasions.