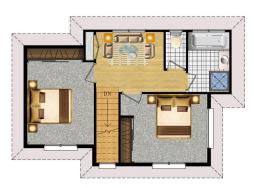

# UNIT2 10 LOWE COURT, BAYSWATER NORTH

GROUND FLOOR PLAN

FIRST FLOOR PLAN

#### AREA ANALYSIS

| GROUND FLOOR | 92.2m²  |
|--------------|---------|
| FIRST FLOOR  | 50.8m²  |
| GARAGE       | 25.6m²  |
| PORCH        | 2.4m²   |
| PAVING       | 10m²    |
| CAR SPACE    | 2       |
| P.O.S        | 70.1 m² |