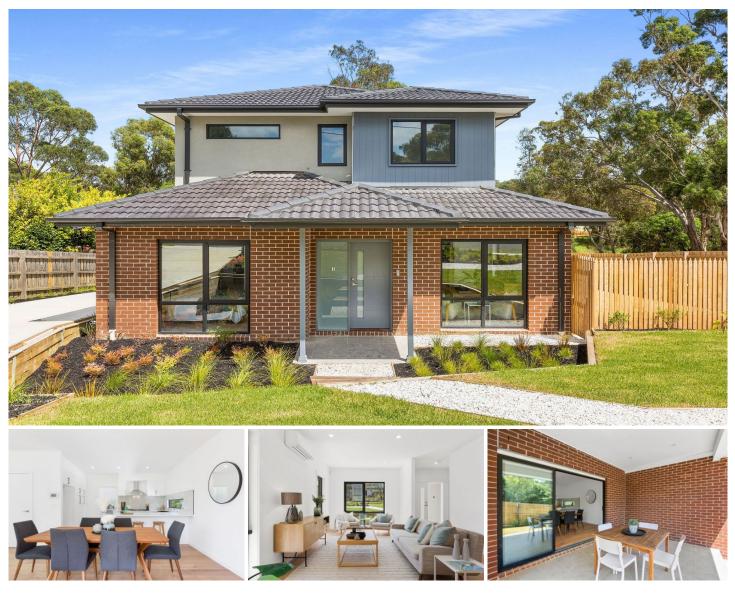

### 2/10 Lowe Court BAYSWATER NORTH VIC

Here is your chance to purchase a brand new, luxury townhouse within minutes of all amenities the area has to offer.

Every element of these homes has been carefully thought out with a list of quality inclusions that make other developments jealous including timber flooring to living areas, stone bench tops in the kitchen, stainless steel appliances and split system air-conditioning throughout, just to mention a few.

Positioned just a few minutes drive from Eastland Shopping Centre, Eastlink and a long list of premium primary and secondary schools.

Key features:

## 3 🛤 2 🚔 2 🚔

| <b>Building Size</b> | 2 |
|----------------------|---|
| Land Size            | 1 |
| View                 |   |

: 19 sqm : 215 sqm

View

: https://www.briggsshaw.com.au/sale/vic/ east/bayswater-north/residential/house/7 417387