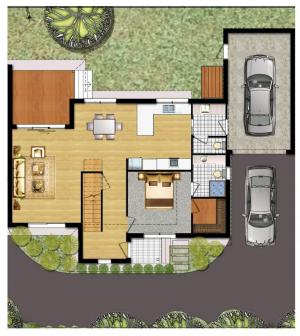

# UNIT2 10 LOWE COURT, BAYSWATER NORTH

GROUND FLOOR PLAN

FIRST FLOOR PLAN

#### AREA ANALYSIS

| GROUND FLOOR | 92.2m²  |
|--------------|---------|
| FIRST FLOOR  | 50.8m²  |
| GARAGE       | 25.6m²  |
| PORCH        | 2.4m²   |
| PAVING       | 10m²    |
| CAR SPACE    | 2       |
| P.O.S        | 70.1 m² |