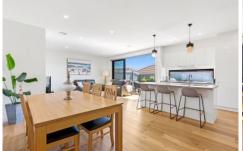

## 2/18 Van Ness Avenue MORNINGTON VIC

This townhouse is centrally located to both Bentons Square and Main Street Shopping.

Completed 2 years ago this property offers a spacious living area and open plan kitchen leading out to a sun drenched outdoor decking ideal for entertainment. Timber floors and high ceilings add to the space as this sun filled home enjoys the benefit of ducted heating and cooling throughout to

ensure you of comfort all year round.

Large 2 car garage with direct access to Kitchen / Living. Upstairs there are 2 large double bedrooms with a family bathroom , living area  ${\sf constant}$ 

**Bay Views** 