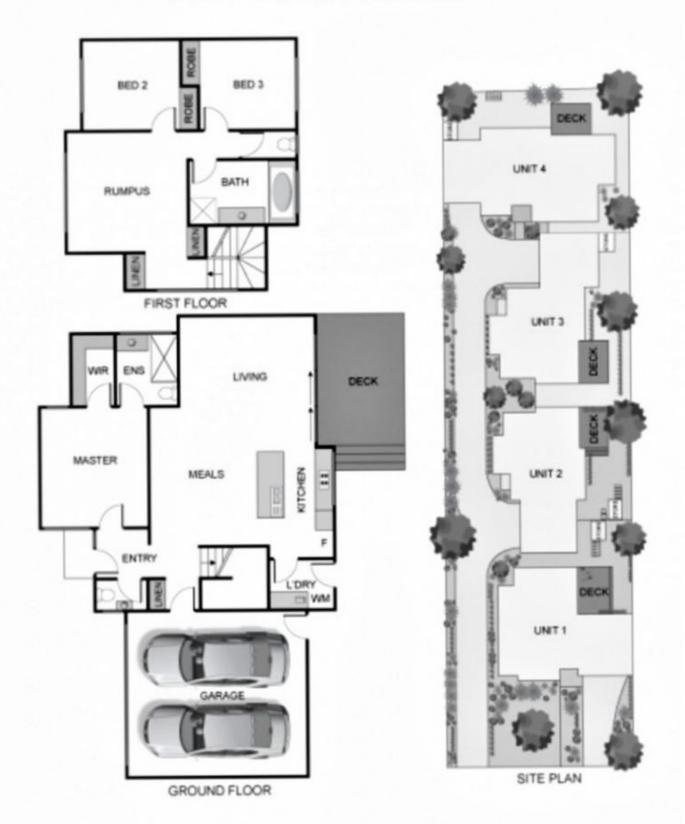

## 2/18 Van Ness Avenue MORNINGTON VIC

This townhouse is centrally located to both Bentons Square and Main Street Shopping.

Completed 2 years ago this property offers a spacious living area and open plan kitchen leading out to a sun drenched outdoor decking ideal for entertainment. Timber floors and high ceilings add to the space as this sun filled home enjoys the benefit of ducted heating and cooling throughout to

ensure you of comfort all year round.

Large 2 car garage with direct access to Kitchen / Living. Upstairs there are 2 large double bedrooms with a family bathroom , living area  ${\sf constant}$ 

**Bay Views** 

## 3 😕 2 🔓 2 🖨

Land Size: 179 sqm

View : https://www.briggsshaw.com.au/sale/vic/mo

rnington-peninsula/mornington/residential/h

ouse/7417386

## Units 2/18 Van Ness Avenue, Mornington