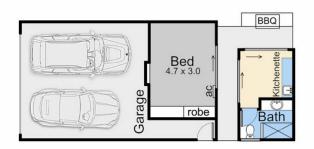

Justin Tang 03 5988 8391

Internal Living Area - 22.3 squares Garage / Studio - 7.0 squares Total - 29.3 squares

Site Plan