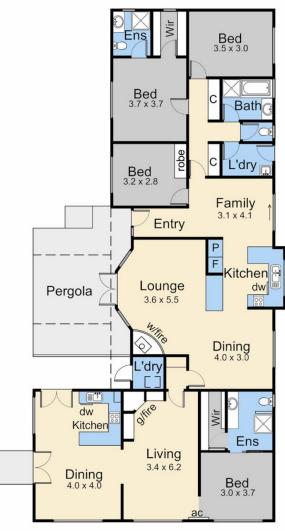

s itself to

many uses. A perfect retirement home with income, a home based business/office, a

dependent in-law space or the ultimate holiday home with separate lodgings for family and friends.

A quality built building with three luxurious dwellings consisting of a three bedroom main

house, one bedroom apartment and a one bedroom studio all with own separate

entrances. Set on a corner allotment with an abundance of parking space, fronting William

rd and surrounded by extensive gardens containing many espalier fruit trees and a vegetable patch.

5 🕮 4 🖺 7 🖨

**View**: https://www.briggsshaw.com.au/sale/vic/morningt on-peninsula/blairgowrie/residential/house/74173 83



Justin Tang 03 5988 8391





Internal Living Area - 22.3 squares Garage / Studio - 7.0 squares Total - 29.3 squares





Site Plan

## 356 Melbourne Road, Blairgowrie

Floor Plan