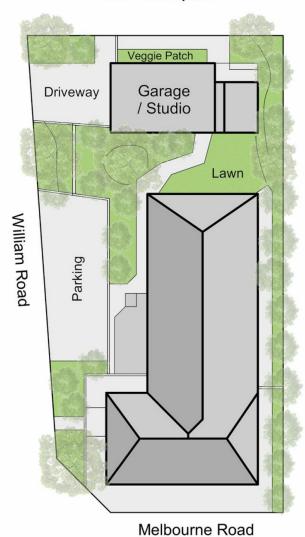

Justin Tang 03 5988 8391

Internal Living Area - 22.3 squares Garage / Studio - 7.0 squares Total - 29.3 squares

Site Plan