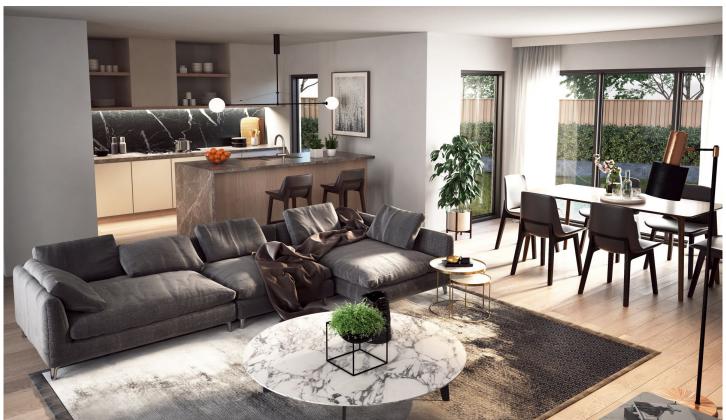

## TH1/10 Bedford Court HEATHMONT VIC

This is the last one in this prized development in the heart of Heathmont with expected move-in date within this year.

This 22sq. townhouse features master bedroom with WIR and ensuite on ground floor together with open plan dining and living. Upstairs you will find two further bedrooms and a second living area of 15 square meters, big enough to be converted to a back-up 4th bedroom or home office. Quality fit-out throughout the building includes timber flooring, stone benchtop, air-conditioned heating and cooling in each room and sleek trendy appliances and hardware in kitchen and bathrooms.