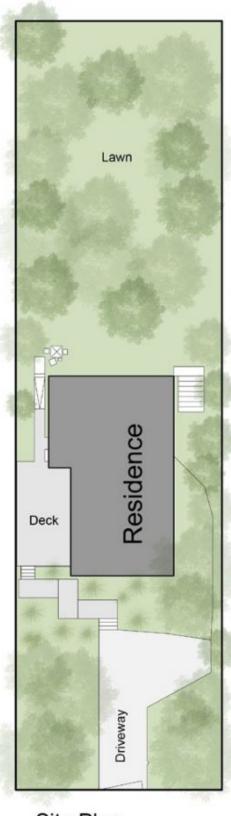

Land size 963 sqm(approx.)

3 📭 1 🖺 4 🗬

Land Size: 963 sqm

View : https://www.briggsshaw.com.au/sale/vic/mo

rnington-peninsula/blairgowrie/residential/ho

use/7417380

Site Plan

## Land Size

Approx. 963 sqm