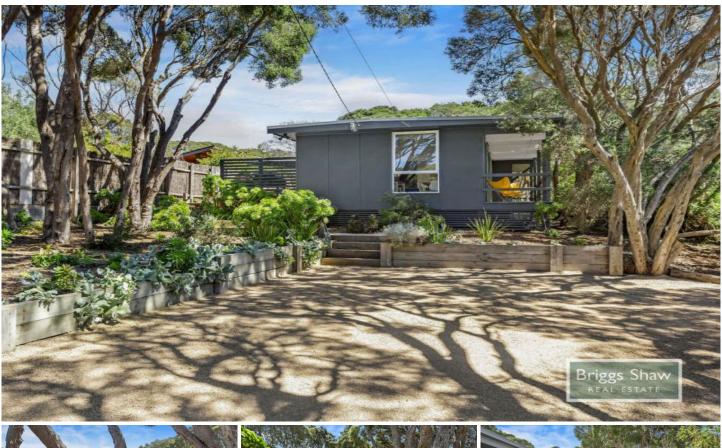

#### 3 Ellesmere Street BLAIRGOWRIE VIC

Held by one family for 45 years this much loved original beach house is the perfect opportunity to secure a coastal property in a much sought after location. Only minutes to the Blairgowrie Village shops/cafes, bay beaches and the rugged ocean walking trails, this is a Blairgowrie property not to be missed.

Comprising light filled open plan kitchen/dining/ living, 3 bedrooms and a spacious sunlit entertaining deck to enjoy balmy evenings with family & friends. This fully fenced generous sized home is comfortable as is, or a prime location to renovate or redevelop (STCA), opportunities like this don't come along often.

Land size 963 sqm(approx.)

3 📭 1 🖺 4 🗬

Land Size: 963 sqm

View : https://www.briggsshaw.com.au/sale/vic/mo

rnington-peninsula/blairgowrie/residential/ho

use/7417380

Site Plan