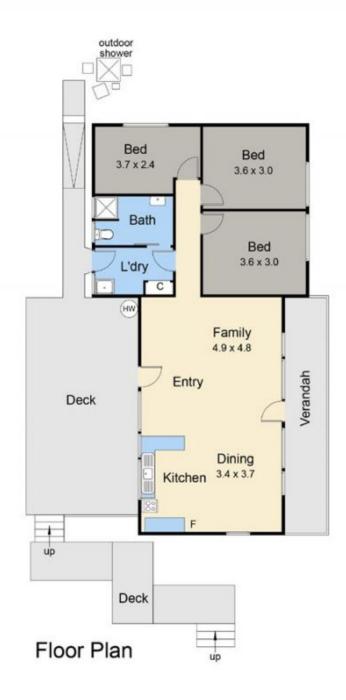

Comprising light filled open plan kitchen/dining/ living, 3 bedrooms and a spacious sunlit entertaining deck to enjoy balmy evenings with family & friends. This fully fenced generous sized home is comfortable as is, or a prime location to renovate or redevelop (STCA), opportunities like this don't come along often.

## **Total Ground Floor Area**

Approx. 98.05 sqm - 10.6 Sq

#### **Total Deck Area**

Approx. 47.33 sqm - 5.1 Sq