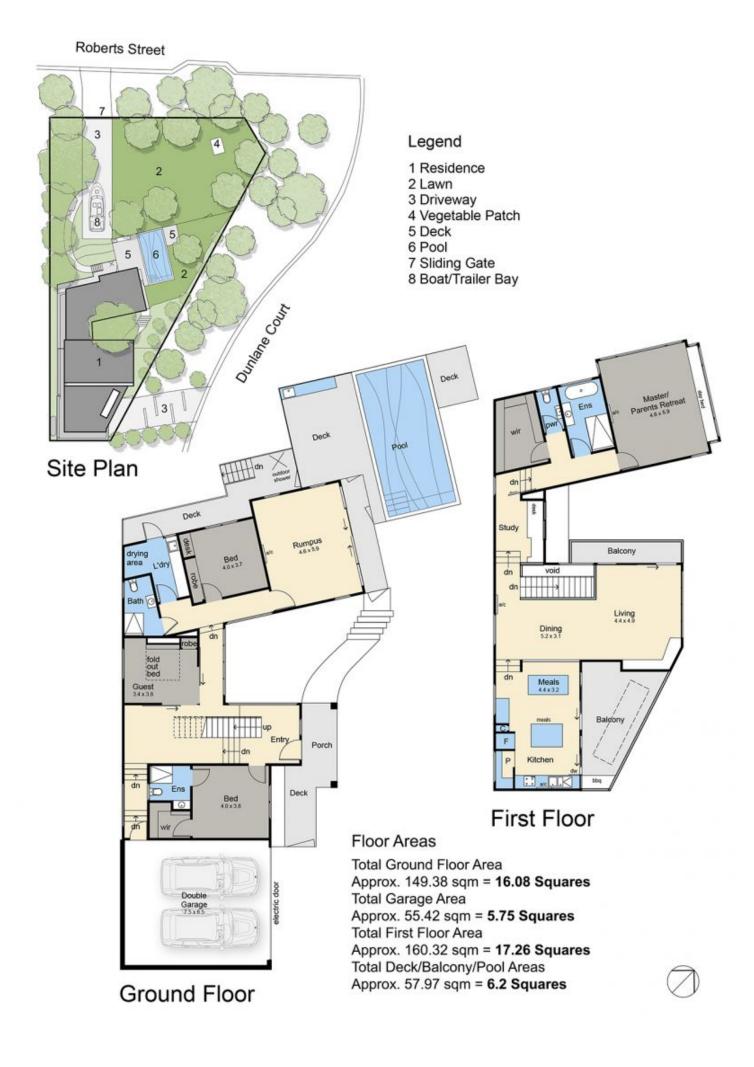

Comprising meticulously planned open plan family/dining room, study and a mezzanine kitchen opening to a private deck, a second large living opens to a stunning private outdoor entertaining area complete with a solar in ground pool and a custom built dog retreat. Three generous sized bedrooms, luxury master with separate bathroom and walk in robe, two further bathrooms make this a perfect permanent home or holiday/weekend destination.

Offering absolute privacy from the street the property is fully fenced with a double garage, a second secure parking

4 🚐 3 🟪 6 🚍

Land Size: 1069 sqm

View: https://www.briggsshaw.com.au/sale/vic/mo

rnington-peninsula/rye/residential/house/74