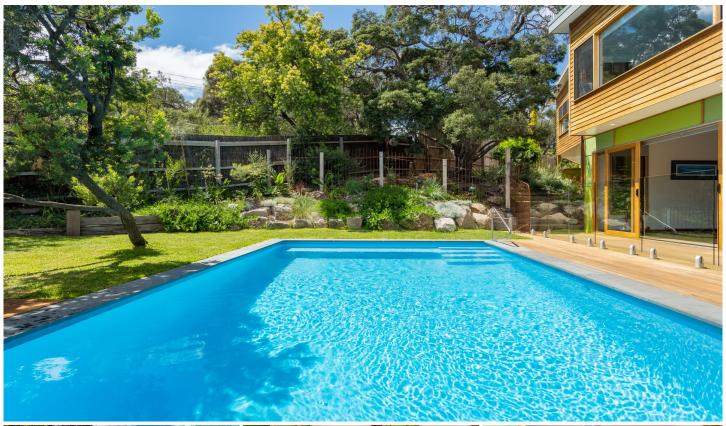

## 8 Roberts Street RYE VIC

This welcoming architectural home with dual living enjoys an abundance of natural light, large entertaining areas, coastal views and has the perfect floorplan for entertaining family and friends. As you walk through the entrance the recycled staircase guides you to the hub of this stunning home.

Comprising meticulously planned open plan family/dining room, study and a mezzanine kitchen opening to a private deck, a second large living opens to a stunning private outdoor entertaining area complete with a solar in ground pool and a custom built dog retreat. Three generous sized bedrooms, luxury master with separate bathroom and walk in robe, two further bathrooms make this a perfect permanent home or holiday/weekend destination.