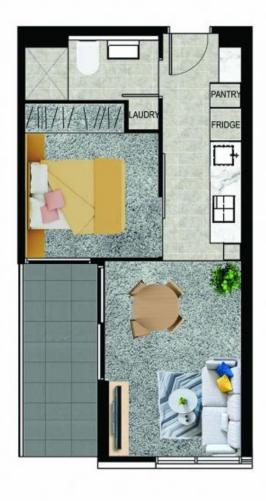

estaurants at your doorstep. This apartment within the "My Place" building delivers sought after luxury and city fringe convenience. Beautifully appointed with an exacting attention to detail, it offers a designer bathroom serving the bedroom and a Miele equipped stone kitchen anchoring a light and bright living room, opening to a private terrace. A resident's outdoor entertainment terrace, featuring spas, BBQ area and fabulous city views delivers an escape from the pressures of everyday living.

1 🚐 1 🚔 1 🗬

Building Size: 5 sqm **Land Size** View

: 50.5 sqm

: https://www.briggsshaw.com.au/sale/vic/ east/hawthorn-east/residential/apartmen

t/7417373



**Justin Tang** 03 5988 8391

## Briggs Shaw REAL ESTATE

## B107 Layout



Total Area 50.5 m2 Internal Area 42.5 m2 External Area 8m2